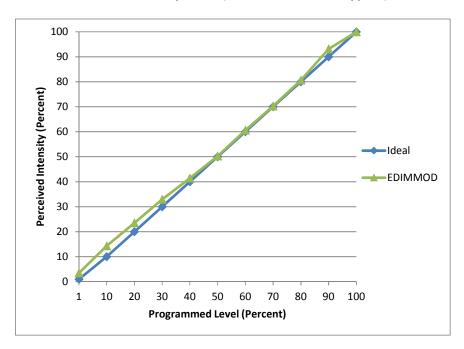

|  |  |
| Dimming Control   | reverse-phase       |  |  |
| Product Range     | EcoSpec Linear INT  |  |  |
| Test Date         | 1/27/2015           |  |  |

| Dimmer Tested Against:              | EDIMMOD |  |
|-------------------------------------|---------|--|
| Pass/Fail                           | Pass    |  |
| Best-Fit Power Profile:             |         |  |
| Minimum ON                          | 9       |  |
| Maximum ON                          | 80      |  |
| Adjust                              | 5       |  |
| Light Output Range (vs. non-dimmed) |         |  |
| Maximum (Perceived)                 | 96.0%   |  |
| Minimum (Perceived)                 | 3.3%    |  |
| Minimum (Measured)                  | 0.1%    |  |

Linearity Curves (Best-fit Power Profile Applied):



**Observations:**